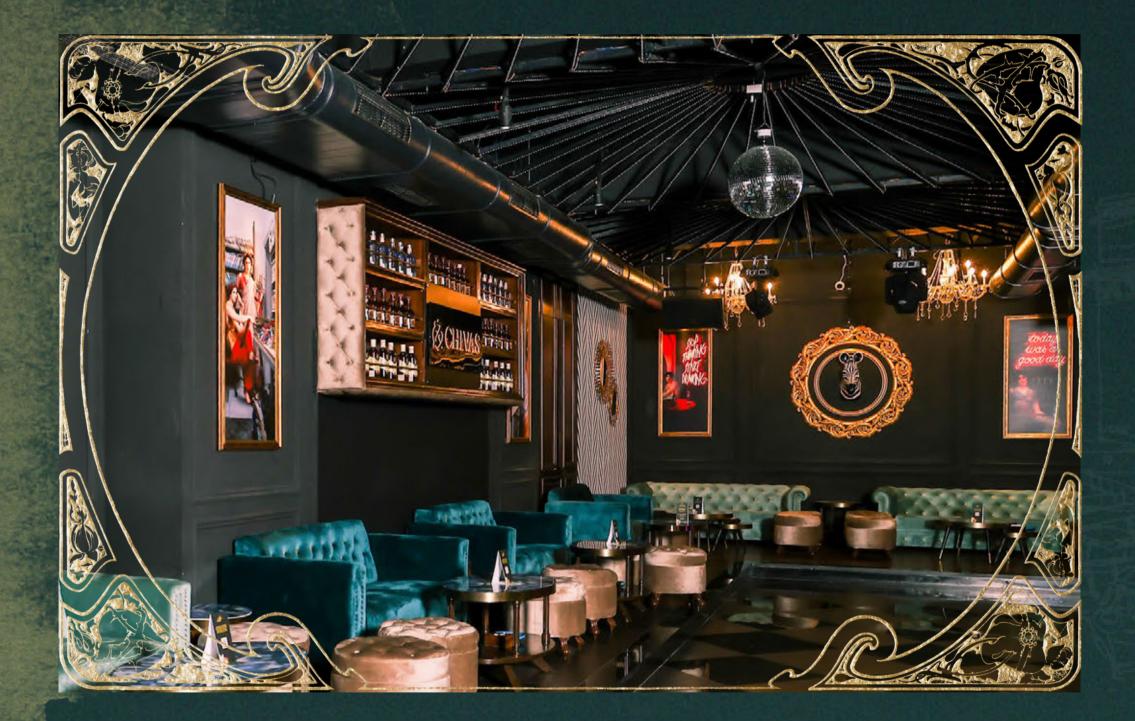

# Aboutus

B-CUISINES & COCKTAILS IS A 90S' STYLE LOUNGE BAR OFFERING COCKTAILS AND FOOD FROM AROUND THE WORLD.

AT B-CUISINES & COCKTAILS CONVERSATIONS SPILL INTO THE NIGHT WITH MUSIC SPANNING FROM EASY '90S ROCK MUSIC, NEW-AGE PARTY BEATS TO OLD SCHOOL HIP HOP AND COMMERCIAL.

### Seating Capacity

TOTAL OF 10 TABLES (7 IN MAIN SECTION AND 3 TABLE IN VIP SECTION.)

TOTAL OF 48 COVERS (36 COVERS IN MAIN SECTION AND 12 COVERS IN VIP SECTION)

KRISHNA PALACE HOTEL, 1st Floor, 96/98, Sleater ROAD, NANA CHOWK, MUMBAI 07.