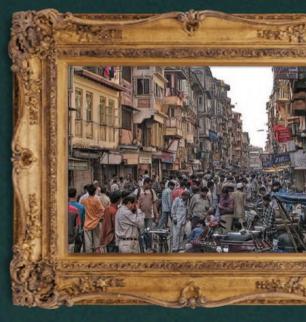

#### ROYAL OPERA HOUSE

QUEEN'S NECKLACE

HANGING GARDENS

CHOR BAZAAR

At 10.30 PM every night, 'B Switch'! Is a spectacle that gives the Lounge a glitzy vibe for the Night. Bartenders break into a jig, Open the dance floor which Creates a celebratory ambiance.