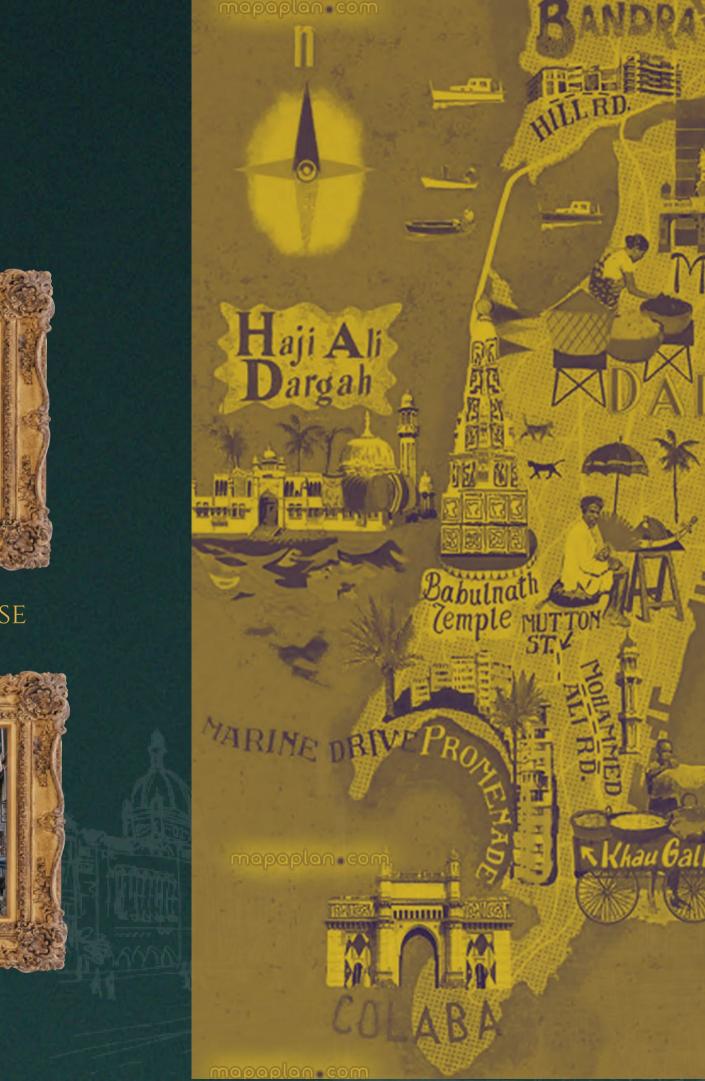

# Around B\*\*\*\*

#### Flora Fountain

#### GATEWAY OF INDIA

#### ROYAL OPERA HOUSE

QUEEN'S NECKLACE

HANGING GARDENS

CHOR BAZAAR

At 10.30 PM every night, 'B Switch'! Is a spectacle that gives the Lounge a glitzy vibe for the Night. Bartenders break into a jig, Open the dance floor which Creates a celebratory ambiance.