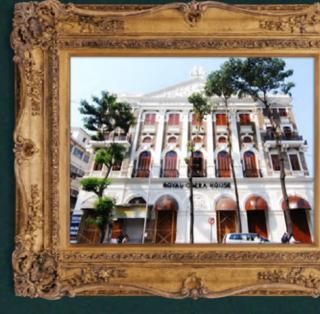

#### ROYAL OPERA HOUSE

QUEEN'S NECKLACE

HANGING GARDENS

CHOR BAZAAR

At 10.30 PM every night, 'B Switch'! Is a spectacle that gives the Lounge a glitzy vibe for the Night. Bartenders break into a jig, Open the dance floor which Creates a celebratory ambiance.