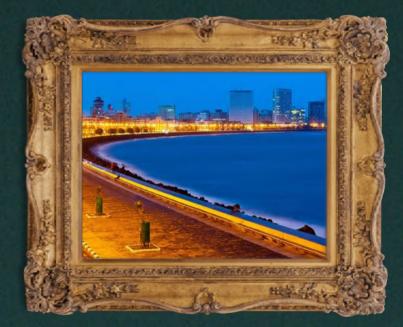

#### ROYAL OPERA HOUSE

QUEEN'S NECKLACE

HANGING GARDENS

CHOR BAZAAR

At 10.30 PM every night, 'B Switch'! Is a spectacle that gives the Lounge a glitzy vibe for the Night. Bartenders break into a jig, Open the dance floor which Creates a celebratory ambiance.