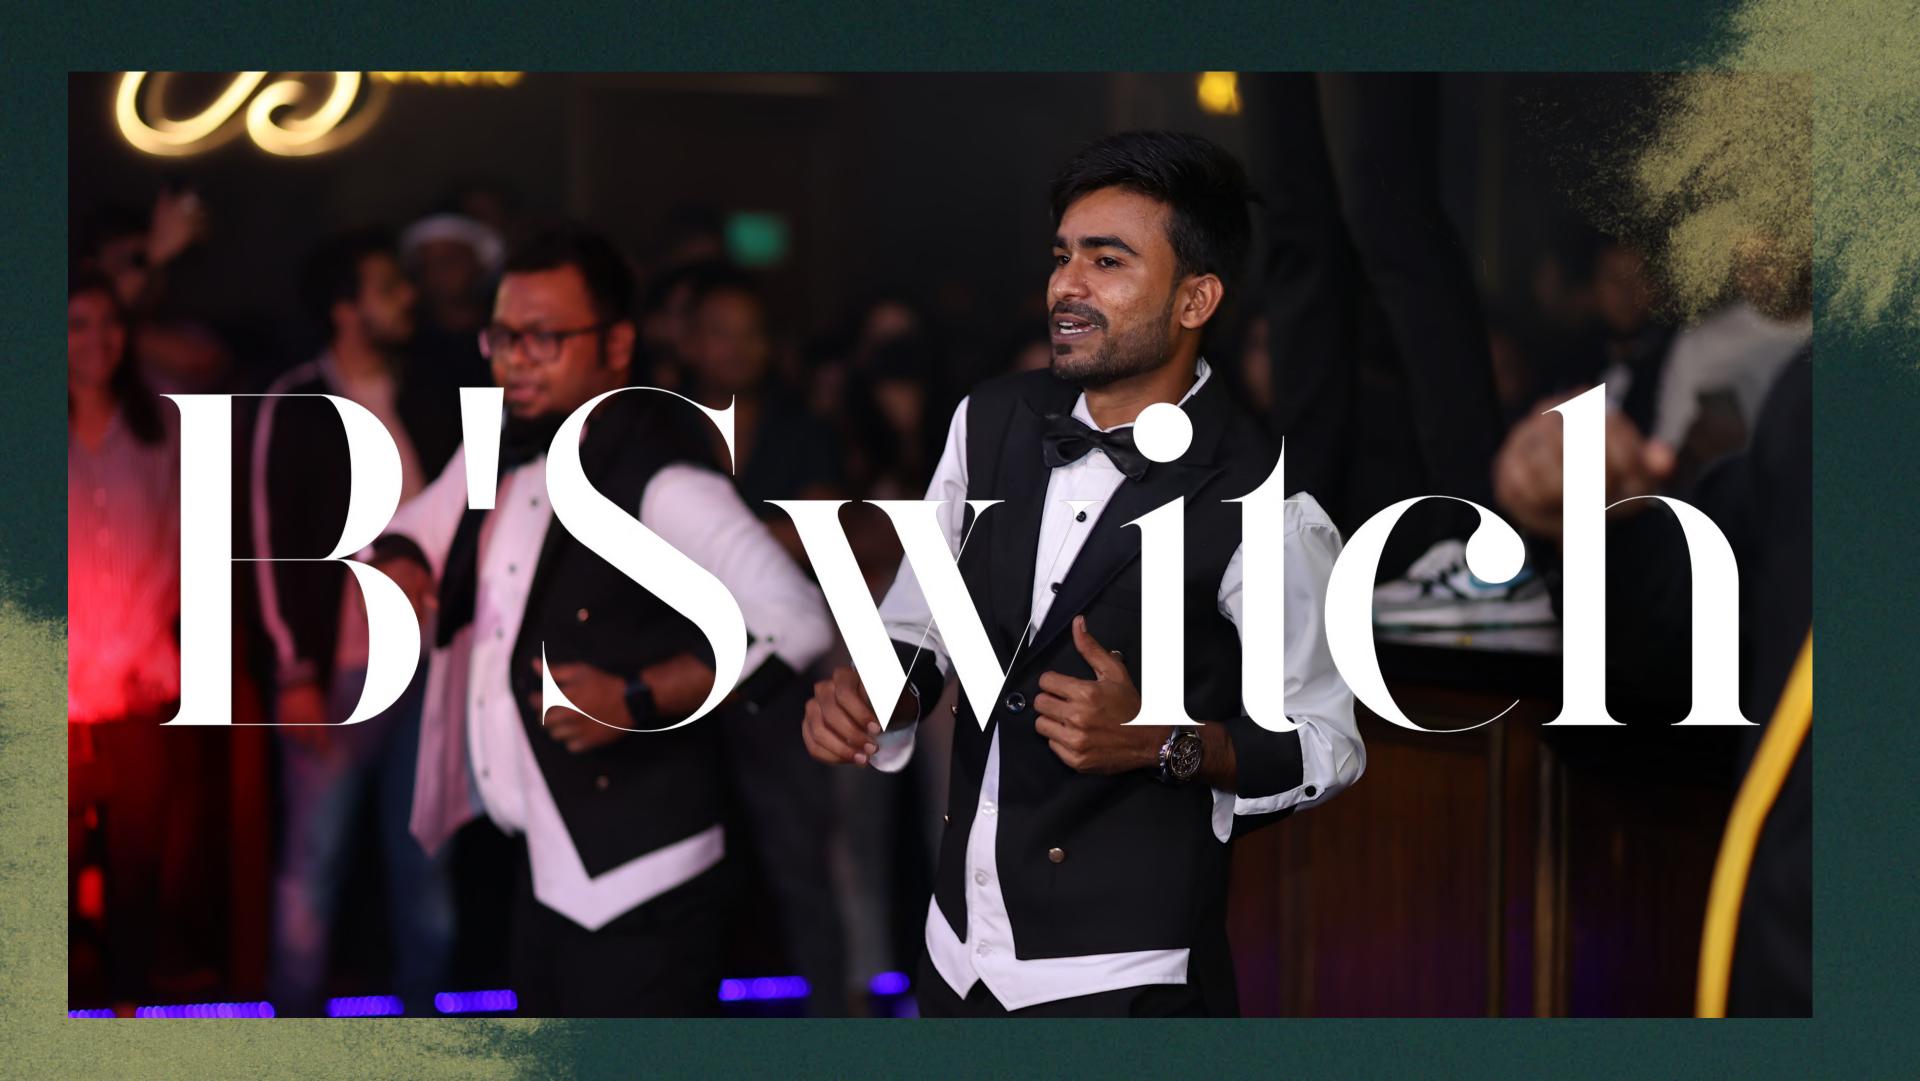

#### ROYAL OPERA HOUSE

QUEEN'S NECKLACE

HANGING GARDENS

CHOR BAZAAR

At 10.30 PM every night, 'B Switch'! Is a spectacle that gives the Lounge a glitzy vibe for the Night. Bartenders break into a jig, Open the dance floor which Creates a celebratory ambiance.